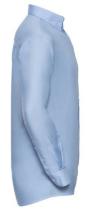

# RUSSELL EASY CARE OXFORD MEN'S LS ECARE OXFRD SHIRT, LONG SLEEVE SHIRT

#### Specification

RUSSELL Men's Long Sleeve Shirt EASY CARE OXFORD.Ideal choice for corporate wear because everyone looks good.Classical collar with or without buttons, two buttons on cuff.70% Cotton / 30% Oxford polyester, 130/135 g / m2.Wash at 40 degrees.EASY CARE - dries quickly, easy to iron Oxfd BI 15/37/38