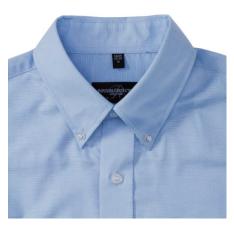

# RUSSELL EASY CARE OXFORD MEN'S LS ECARE OXFRD SHIRT, LONG SLEEVE SHIRT

#### Specification

RUSSELL Men's Long Sleeve Shirt EASY CARE OXFORD.Ideal choice for corporate wear because everyone looks good.Classical collar with or without buttons, two buttons on cuff.70% Cotton / 30% Oxford polyester, 130/135 g / m2.Wash at 40 degrees.EASY CARE - dries quickly, easy to iron Oxfd BI 15/37/38