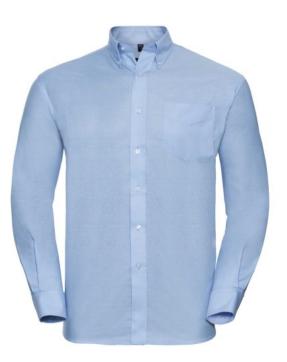

# RUSSELL EASY CARE OXFORD MEN'S LS ECARE OXFRD SHIRT, LONG SLEEVE SHIRT

#### Specification

RUSSELL Men's Long Sleeve Shirt EASY CARE OXFORD.Ideal choice for corporate wear because everyone looks good.Classical collar with or without buttons, two buttons on cuff.70% Cotton / 30% Oxford polyester, 130/135 g / m2.Wash at 40 degrees.EASY CARE - dries quickly, easy to iron Oxfd BI 15/37/38