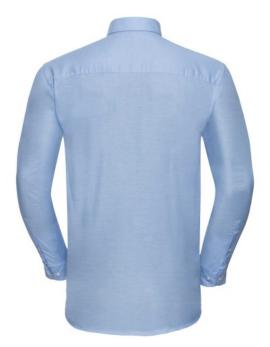

# RUSSELL EASY CARE OXFORD MEN'S LS ECARE OXFRD SHIRT, LONG SLEEVE SHIRT

#### Specification

RUSSELL Men's Long Sleeve Shirt EASY CARE OXFORD.Ideal choice for corporate wear because everyone looks good.Classical collar with or without buttons, two buttons on cuff.70% Cotton / 30% Oxford polyester, 130/135 g / m2.Wash at 40 degrees.EASY CARE - dries quickly, easy to iron Oxfd BI 15/37/38